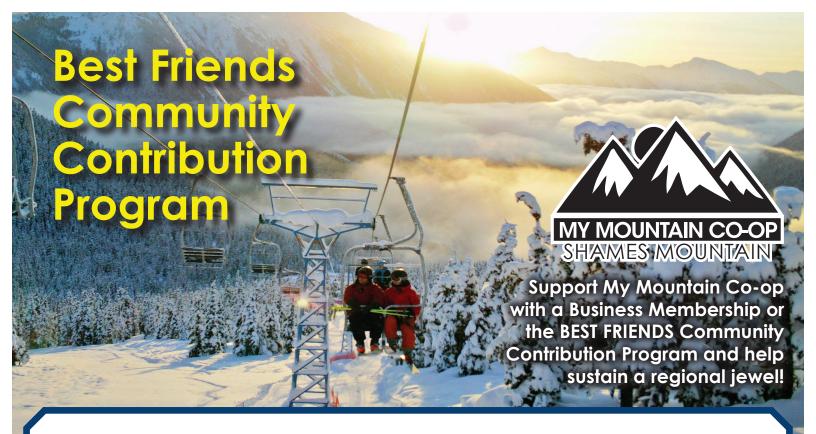

# Community Focused – Community Driven

Businesses are the backbone of our community. They provide goods and services that support the local lifestyle. They also contribute to the longevity of community services through donations and monetary support. By becoming a business member or contributing through the Best Friends Program, your organization can contribute on a large scale to the success of My Mountain Cooperative.

## The Best Friends Program

The Best Friends Community Contribution Program is program for businesses to provide monetary support for our community-based cooperative. In return, My Mountain Coop provides recognition in the form of on-hill signage. In addition, we provide membership in our Co-op, and will provide corporate passes for your staff.